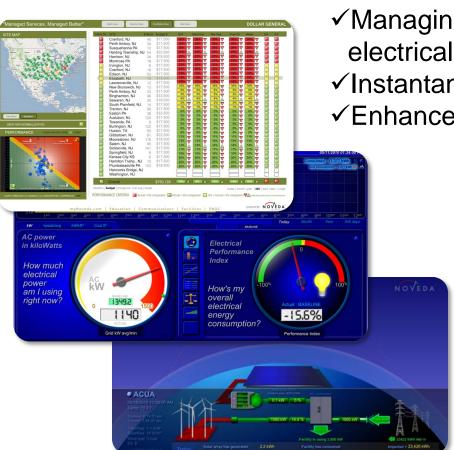

## Making The Smart Grid A Reality

- ✓ Monitoring the two-way digital controls
- ✓ Managing the aggregated network of electrical suppliers and technologies
- ✓ Instantaneous network diagnostics
- ✓ Enhanced reliability Six Sigma or better