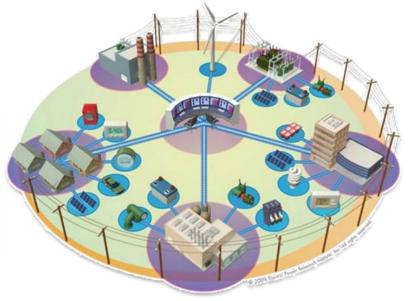

## Making The Smart Grid A Reality

- ✓ Monitoring the two-way digital controls
- ✓ Managing the aggregated network of electrical suppliers and technologies
- ✓ Instantaneous network diagnostics
- ✓ Enhanced reliability Six Sigma or better