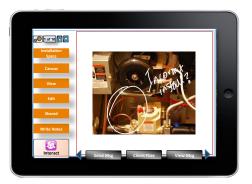

### **Key Features:**

- Low bandwidth platform for collaboration using voice, video and data
- Seamless synchronous collaboration to improve the efficiency of installations, repairs & servicing
- Provides a database of product & service manuals which can be marked up in real-time, informing technicians of the proper procedures required
- Equips field technicians with the guidance of offsite experts, expediting service & repair procedures
- Synchronous collaboration and an embedded testing platform can expedite the training of new technicians
- Technicians can continue to gain certifications in various product installation, servicing & repairs through the education & testing platform
- Platform can also be used with distributors to troubleshoot problems remotely