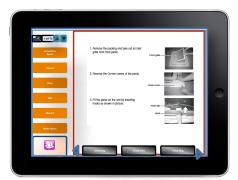

### **Key Features:**

- Low bandwidth platform for collaboration using voice, video and data
- Seamless synchronous collaboration to improve the efficiency of installations, repairs & servicing
- Provides a database of product & service manuals which can be marked up in real-time, informing technicians of the proper procedures required
- Equips field technicians with the guidance of offsite experts, expediting service & repair procedures
- Synchronous collaboration and an embedded testing platform can expedite the training of new technicians
- Technicians can continue to gain certifications in various product installation, servicing & repairs through the education & testing platform
- Platform can also be used with distributors to troubleshoot problems remotely