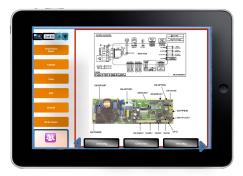

### **Key Features:**

- Low bandwidth platform for collaboration using voice, video and data
- Seamless synchronous collaboration to improve the efficiency of installations, repairs & servicing
- Provides a database of product & service manuals which can be marked up in real-time, informing technicians of the proper procedures required
- Equips field technicians with the guidance of offsite experts, expediting service & repair procedures
- Synchronous collaboration and an embedded testing platform can expedite the training of new technicians
- Technicians can continue to gain certifications in various product installation, servicing & repairs through the education & testing platform
- Platform can also be used with distributors to troubleshoot problems remotely