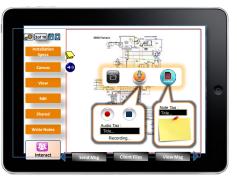

### **Key Features:**

- Low bandwidth platform for collaboration using voice, video and data
- Seamless synchronous collaboration to improve the efficiency of installations, repairs & servicing
- Provides a database of product & service manuals which can be marked up in real-time, informing technicians of the proper procedures required
- Equips field technicians with the guidance of offsite experts, expediting service & repair procedures
- Synchronous collaboration and an embedded testing platform can expedite the training of new technicians
- Technicians can continue to gain certifications in various product installation, servicing & repairs through the education & testing platform
- Platform can also be used with distributors to troubleshoot problems remotely