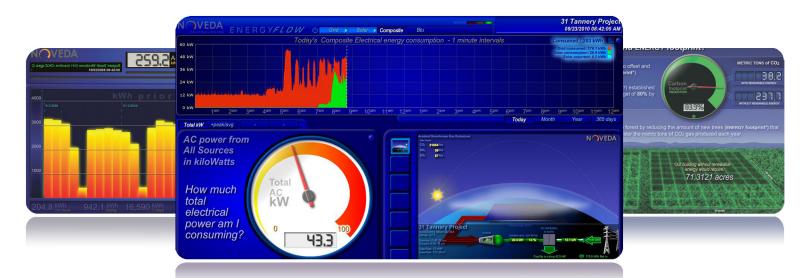

EnergyFlow Monitor provides web-based, real-time monitoring and visualization of consumption of conventional energy, renewable energy and water.

Studies have consistently shown that the best way to conserve energy and water use is to show people precisely how much they are using. EnergyFlow Monitor data has enabled our customers achieve 5-15% energy and water savings, on average.

Meaningful graphics, analysis based text/email alerts, detailed reporting and complete data export flexibility give you the answers, not just the details.

# **Key Features:**

- Real-time monitoring of energy use
  - Grid electric, natural gas, fuel oil, steam
  - Renewable (solar PV, wind), including generation
- · Real-time monitoring of water use
- One minute interval reporting
- Web-based data access
- Display current, daily, monthly, and 365 day usage data, peak and average demand
- View real-time data against user defined benchmarks such as budget, baseline, EnergyStar
- Display facility's carbon and energy footprint
- In-depth data analytics with export capability
- Web based data storage at 1 minute intervals of historical consumption, demand, weather data
- Customizable performance alerts, including notifications of peak demand periods
- Compatible with all leading utility meters and building management systems
- UL listed data collection equipment
- Warranty for duration of subscription