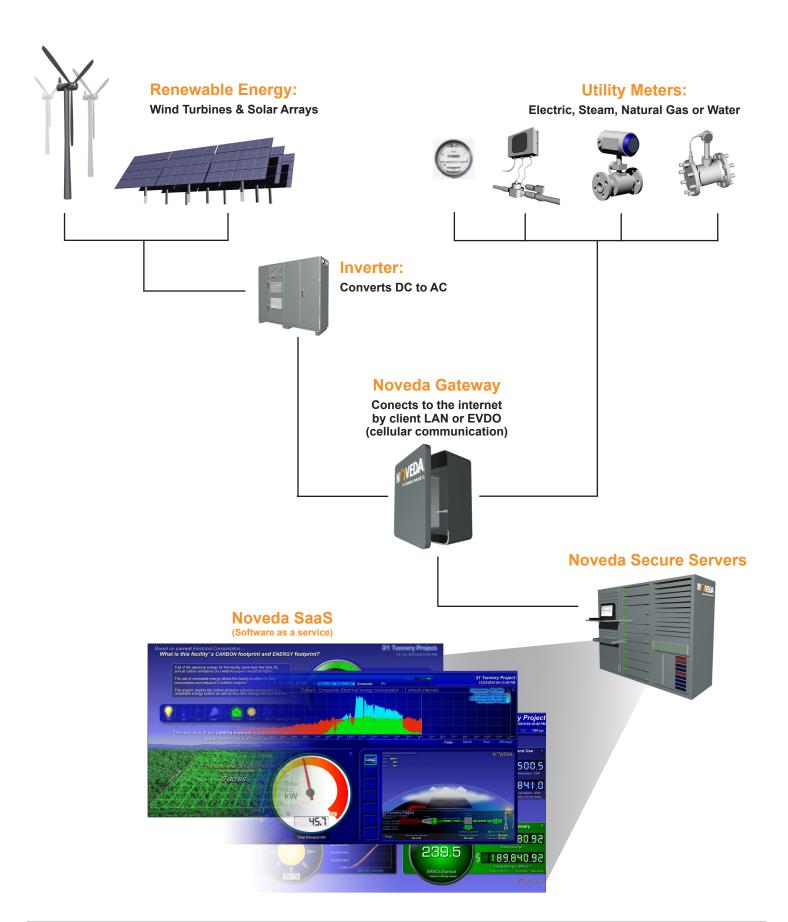

EnergyFlow Monitor provides web-based, real-time monitoring and visualization of consumption of conventional energy, renewable energy and water.

Studies have consistently shown that the best way to conserve energy and water use is to show people precisely how much they are using. EnergyFlow Monitor data has enabled our customers achieve 5-15% energy and water savings, on average.

# **Key Features:**

- Real-time monitoring of energy use
  - Grid electric, natural gas, fuel oil, steam
  - Renewable (solar PV, wind), including generation
- · Real-time monitoring of water use
- One minute interval reporting
- Web-based data access
- Display current, daily, monthly, and 365 day usage data, peak and average demand
- View real-time data against user defined benchmarks such as budget, baseline, EnergyStar
- Display facility's carbon and energy footprint
- In-depth data analytics with export capability
- Web based data storage at 1 minute intervals of historical consumption, demand, weather data
- Customizable performance alerts, including notifications of peak demand periods
- Compatible with all leading utility meters and building management systems
- UL listed data collection equipment
- Warranty for duration of subscription